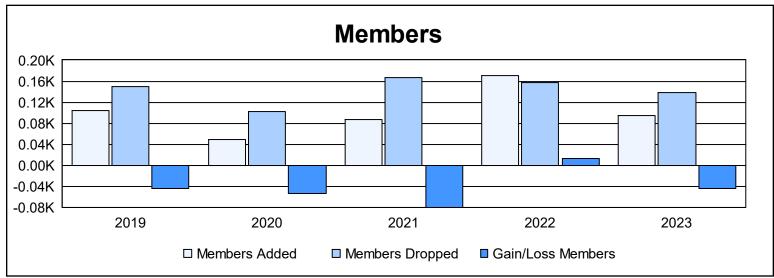

District 11 E1 As of June 2023 Cumulative

| Year      | New<br>Clubs | Dropped<br>Clubs | Gain/<br>Loss<br>Clubs | New<br>Members | Charter<br>Members | Reinstate<br>Members | Transfer<br>Members | Total<br>Member<br>Added | Total<br>Members<br>Dropped | Gain/<br>Loss<br>Members |
|-----------|--------------|------------------|------------------------|----------------|--------------------|----------------------|---------------------|--------------------------|-----------------------------|--------------------------|
| 2018-2019 | 0            | 1                | -1                     | 81             | 5                  | 3                    | 15                  | 104                      | 149                         | -45                      |
| 2019-2020 | 0            | 1                | -1                     | 42             | 0                  | 4                    | 3                   | 49                       | 103                         | -54                      |
| 2020-2021 | 0            | 3                | -3                     | 80             | 0                  | 5                    | 2                   | 87                       | 167                         | -80                      |
| 2021-2022 | 0            | 0                | 0                      | 103            | 2                  | 63                   | 3                   | 171                      | 158                         | 13                       |
| 2022-2023 | 0            | 1                | -1                     | 89             | 0                  | 2                    | 4                   | 95                       | 139                         | -44                      |
| Average   | 0            | 1                | -1                     | 79             | 1                  | 15                   | 5                   | 101                      | 143                         | -42                      |