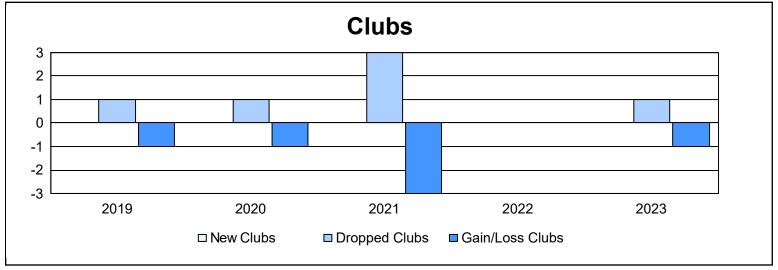

District 11 E1 As of June 2023 Cumulative

| Year      | New<br>Clubs | Dropped<br>Clubs | Gain/<br>Loss<br>Clubs | New<br>Members | Charter<br>Members | Reinstate<br>Members | Transfer<br>Members | Total<br>Member<br>Added | Total<br>Members<br>Dropped | Gain/<br>Loss<br>Members |
|-----------|--------------|------------------|------------------------|----------------|--------------------|----------------------|---------------------|--------------------------|-----------------------------|--------------------------|
| 2018-2019 | 0            | 1                | -1                     | 81             | 5                  | 3                    | 15                  | 104                      | 149                         | -45                      |
| 2019-2020 | 0            | 1                | -1                     | 42             | 0                  | 4                    | 3                   | 49                       | 103                         | -54                      |
| 2020-2021 | 0            | 3                | -3                     | 80             | 0                  | 5                    | 2                   | 87                       | 167                         | -80                      |
| 2021-2022 | 0            | 0                | 0                      | 103            | 2                  | 63                   | 3                   | 171                      | 158                         | 13                       |
| 2022-2023 | 0            | 1                | -1                     | 89             | 0                  | 2                    | 4                   | 95                       | 139                         | -44                      |
| Average   | 0            | 1                | -1                     | 79             | 1                  | 15                   | 5                   | 101                      | 143                         | -42                      |